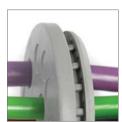

ST-B Plugs can be used for sealing pierced membranes if cables have been removed.

A special rib ensures a centred fit in the cut-outs.