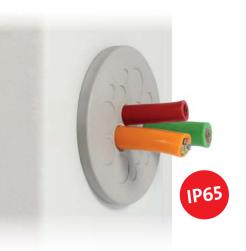

## Cable entry plates

KEL-DP entry plates are designed for routing cables without connectors.

The KEL-DP products are a cost saving alternative to traditional cable glands.

Simply make a small hole in the thin membrane and push the cables through. The KEL-DP round provides protection IP65 / UL Type 12.

## Advantages & benefits

- Fast and easy assembly, no tools required
- High cable density
- Very good strain relief on the cable bundle
- Cost-effective
- For wall thickness 1.5 4 mm
- Hygienic design free of dirt-collecting recesses