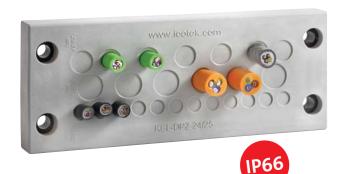

## KEL-DPZ 24

## Cable entry plates

Also available with threaded bushings.

Membrane on front

## Product description

KEL-DPZ entry plates are designed to route and seal up to 121 cables without connectors or fibre optics (from 1.5 mm to 22 mm in diameter) in limited space.

The KEL-DPZ products are a cost and time saving alternative to traditional cable glands.

The assembly of the KEL-DPZ 24 with cables or pneumatic hoses can be done quick and easy. Simply make a small hole in the thin membrane, push the cables through. The KEL-DPZ 24 provides strain relief and protection up to IP66 / UL type 12.

The size DPZ 24 matches exactly the cut-out dimensions of 24-pin standard industrial connectors.

ST-B Plugs can be used for sealing pierced membranes if cables have been removed.

<sup>\*</sup> Only valid for grey product types