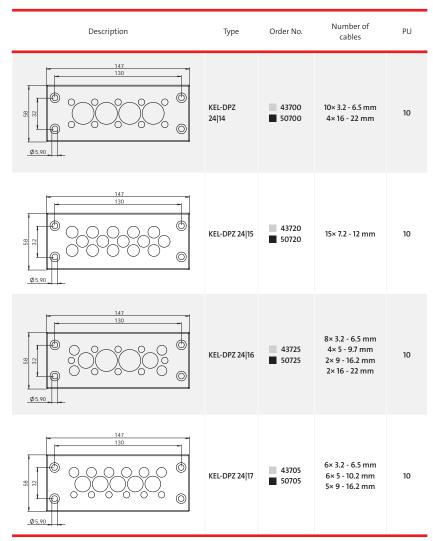

The size DPZ 24 matches exactly the cut-out dimensions of 24-pin standard industrial connectors.

ST-B Plugs can be used for sealing pierced membranes if cables have been removed.

<sup>\*</sup> Only valid for grey product types