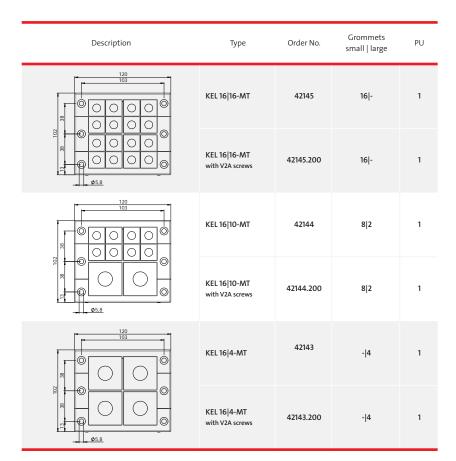

### KEL 16-MT

# Product description

The cable entry frame KEL 16-MT provides additional cable routing possibilities.

The KEL 16-MT series are KEL 16 frames extended with an additional middle frame for routing additional cables. Thus allowing the quick, easy and cost effective routing solution for up to 64 cables.