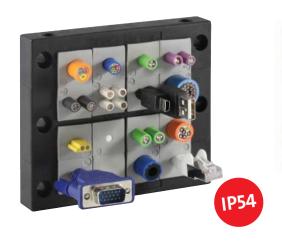

# Product description

The cable entry frame KEL 16-MT provides additional cable routing possibilities.

The KEL 16-MT series are KEL 16 frames extended with an additional middle frame for routing additional cables. Thus allowing the quick, easy and cost effective routing solution for up to 64 cables.

### Advantages & benefits

- Warranty on pre-terminated cables remains
- Retrofits, repairs and maintenance can be done much more easily and quickly
- High cable density
- Strain relief according to EN 62444
- High stability, vibration resistant

# Specifications

Material Polyamide (PA)

Flame class UL94-Vo, self-extinguishing IP rating

IP54, with gasket and correct selection of the cable grommets

(certified acc. to EN 60529)

-40°C to + 140°C (static) Temperature **Properties** Halogen-free, silicone-free