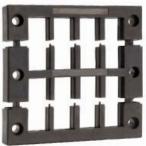

# Product description

The cable entry frame KEL 16-MT provides additional cable routing possibilities.

The KEL 16-MT series are KEL 16 frames extended with an additional middle frame for routing additional cables. Thus allowing the quick, easy and cost effective routing solution for up to 64 cables.

Cut-out dimensions 82 × 86 mm Frame depth 17 mm